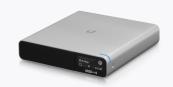

## Cloud Key Gen2 Plus

The Cloud Key Plus (UCK G2 Plus) is a compact, powerful UniFi OS Console with pre-installed UniFi Network and Protect applications and an upgradeable, 1 terabyte (TB) hard disk drive (HDD).

Manage your UniFi devices simultaneously with the new multi-application UCK G2 Plus. Designed for easy deployment, the UCK G2 Plus can be quickly configured with UniFi's Protect and Network mobile apps. Review real-time network and device insights concisely presented on the console's front panel display and safeguard your entire UniFi system from sudden power loss with its built-in battery. Enhance your camera security and recording retention with the included 1 TB HDD, or easily upgrade to a compatible 5 TB model for longer storage retention.