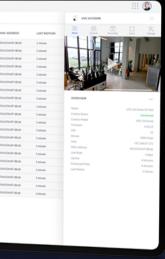

## UniFi® Protect

Manage your UniFi devices simultaneously with the new multi-application UCK G2 Plus. Designed for easy deployment, the UCK G2 Plus can be quickly configured with UniFi's Protect and Network mobile apps. Review real-time network and device insights concisely presented on the console's front panel display and safeguard your entire UniFi system from sudden power loss with its built-in battery. Enhance your camera security and recording retention with the included 1 TB HDD, or easily upgrade to a compatible 5 TB model for longer storage retention.