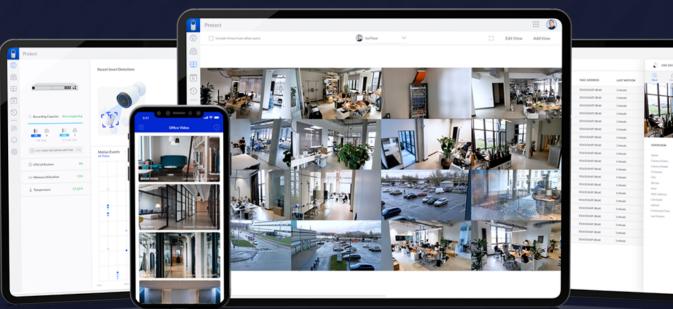

## UniFi® Protect

Manage your UniFi devices simultaneously with the new multi-application UCK G2 Plus. Designed for easy deployment, the UCK G2 Plus can be quickly configured with UniFi's Protect and Network mobile apps. Review real-time network and device insights concisely presented on the console's front panel display and safeguard your entire UniFi system from sudden power loss with its built-in battery. Enhance your camera security and recording retention with the included 1 TB HDD, or easily upgrade to a compatible 5 TB model for longer storage retention.