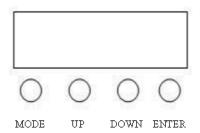

## Display interface

#### ☑ DIGITAL SHOW FUNCTION FORM

| NO | Display | Instruction                    |
|----|---------|--------------------------------|
| 1  | CH1/5/9 | Channel mode select            |
| 2  | d001    | Address set                    |
| 3  | E255    | LED1 White dimming             |
| 4  | F255    | LED1 Warm white dimming        |
| 5  | H255    | LED2 White dimming             |
| 6  | L255    | LED2 Warm white dimming        |
| 7  | Pr01    | Built in program select        |
| 8  | SP01    | Built in program running speed |
| 9  | AUTO    | Auto mode                      |
| 10 | AUDI    | Sound control model            |
| 11 | DISP    | Off screen setting             |
| 12 | DISP    | Display Inverted               |