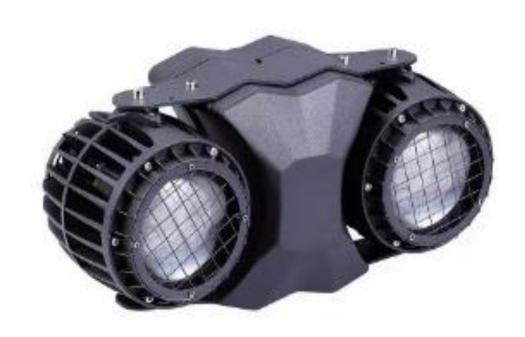

# **LED Stage Lighting Operating Manual**

**ONE PRO - B200** 

Please read manual carefully before use.

Thank you so much to choose this product; it is adopting the most advanced lamps, which is called LED lamps. It conquers a lot of disadvantages such as power wasting, short using life, high temperature, etc. It has advantages of power saving, long life (LED lamp it can reach 60,000.00 hours in general circs), high brightness, fresh colors...It is the best stage illuminating and various effect decorative products.

# Technical:

Voltage: AC110-220V 50-60HZ

Power: 350W

Light source: 2PCS\*100W white and warm white 2in1

DMX Channels: 1/5/9 channel mode

IP:IP65